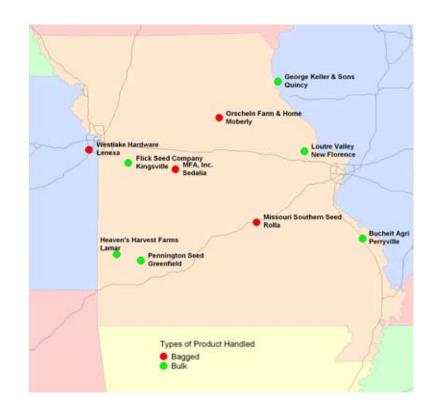

# Markets for Missouri Sunflowers

One advantage of sunflowers over other Missouri specialty crops is the in-state market. With the majority of sunflower production in the Dakotas, Kansas, Minnesota and Texas, Missouri producers have a decided transportation advantage when selling to these buyers. The map below provides examples of regional buyers of sunflowers for the birdseed market. This list does not represent all available buyers in the region. Other marketing options may exist, including your local cooperative and garden centers or hardware stores. Some farmers have chosen to produce and market their own birdseed. Producers are urged to explore these markets and other options for contracting and/or marketing of their sunflower crop.

# **Bucheit Agri**

Contact: Dave Danker 33 Perry Corporation Road 540 Perryville, MO 63775 573-547-4569 or 1198 800-622-7937

# Flick Seed Company

Contact: Elmer Flick P.O. Box 128 Kingsville, MO 64061 816-597-3822

# George Keller & Sons

Contact: George Keller 909 Maine Street Ouincy, IL 62301 217-228-6700

## Heaven's Harvest Farms, LLC

Contact: Jim Judd P.O. Box 19 Lamar, MO 64759 417-682-5704 jwjudd@heavensharvestfarms.com

## **Loutre Valley**

968 Highway J New Florence, MO 63362 573-876-5346

# MFA, Inc.

(Bagged Seed Only) Purchasing Agent: Lisa Heis Sunflower Delivery Point 303 North Park Sedalia, MO 65301 573-876-5346

#### **Missouri Southern Seeds**

(Bagged Seed Only) Contact: Doug Hartman P.O. Box 699 Rolla, MO 65402 800-844-1336

## **Orscheln Farm & Home**

(Bagged Seed Only) Contact: Ken Gregg 101 West Coates Street Moberly, MO 65270 660-269-3519

### Pennington Seed

Contact: Kevin Neill P.O. Box 338 Greenfield, MO 65661

# Westlake Hardware

(Bagged Seed Only)